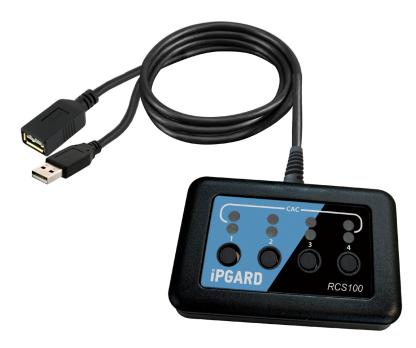

## **RCS-100**

#### **FEATURES**

- Compatible with any new switch from the existing Secure KVM and KM line
- Support for Keyboard and Mouse extension to control the connected PCs up to 100 ft away
- Easily switch between channels and activate CAC up to 100 ft away from the switch
- Instant synchronization with front panel indicators on the Switch
- Can connect to any switch, up to 4 channels available
- Connect Directly to the Existing KM USB Slot on the KVM - No Need for Proprietary Connections

# **OVERVIEW**

The IPGARD KVM Remote Control improves and innovates the standard Secure KVM user experience. When paired with a IPGARD Secure KVM, the KVM Remote Control provides channel selection options for 1-4 port KVMs. For organizations that maximize efficiency and minimalize clutter IPGARD has the correct solution. Combined with the mounting options available for all IPGARD Secure KVM Units our new KVM Remote Control allows full functionality of the KVM while neatly obscure from vision, offering an optimal decluttered workspace.

### **SPECIFICATIONS**

| USB                           |                                                   |
|-------------------------------|---------------------------------------------------|
| Signal Type                   | USB 1.1 and 1.0 Keyboard/Mouse only               |
| USB Type A Male               | Connection to KVM                                 |
| USB Type A Female             | Connection to Keyboard and Mouse                  |
| User Console Output Interface | (1) USB Type-A for keyboard, mouse connection     |
| OTHER                         |                                                   |
| Power Supply                  | 5V DC, 2A power supply via USB                    |
| Dimensions                    | 2.36" L x 1.46" W x 0.67" H                       |
| Weight                        | 0.4 oz                                            |
| Operating Temp.               | +32 to +104°F (0 to +40°C)                        |
| Storage Temp.                 | -4 to 140°F (-20 to +60°C)                        |
| Humidity                      | Up to 80% (no condensation)                       |
| PART NO.                      | DESCRIPTION                                       |
| RCS-100-S                     | Remote Secure KVM Controller. Includes: [RCS-100] |