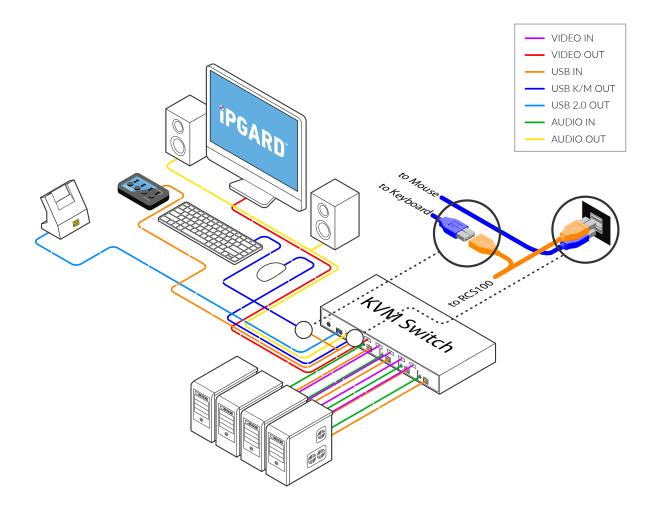

# **OVERVIEW**

The IPGARD KVM Remote Control improves and innovates the standard Secure KVM user experience. When paired with a IPGARD Secure KVM, the KVM Remote Control provides channel selection options for 1-4 port KVMs. For organizations that maximize efficiency and minimalize clutter IPGARD has the correct solution. Combined with the mounting options available for all IPGARD Secure KVM Units our new KVM Remote Control allows full functionality of the KVM while neatly obscure from vision, offering an optimal decluttered workspace.