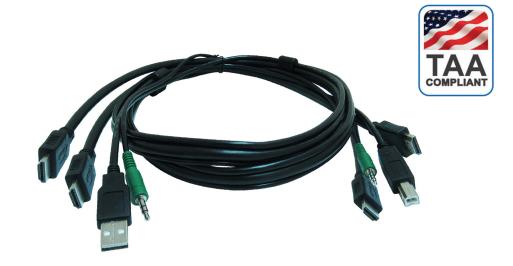

## 10 ft KVM USB Dual HDMI Cable with Audio

## **SPECIFICATIONS**

| CONNECTORS               |                                                                                                         |
|--------------------------|---------------------------------------------------------------------------------------------------------|
| Connector A              | (2) HDMI (19 pin) Male<br>(1) USB Type-A (4 pin) USB 2.0 Male<br>(1) 3.5 mm Mini-Jack (3 Position) Male |
| Connector B              | (2) HDMI (19 pin) Male<br>(1) USB Type-A (4 pin) USB 2.0 Male<br>(1) 3.5 mm Mini-Jack (3 Position) Male |
| PHYSICAL CHARACTERISTICS |                                                                                                         |
| Cable Length             | 10 ft [3 m]                                                                                             |
| Color                    | Black                                                                                                   |
| Product Weight           | 10 oz [283 g]                                                                                           |