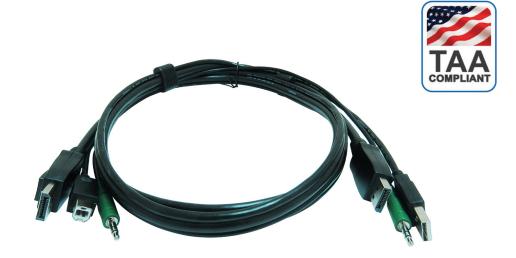

## 10 ft KVM USB Dual DisplayPort Cable with Audio

## **SPECIFICATIONS**

| CONNECTORS               |                                                                                                              |
|--------------------------|--------------------------------------------------------------------------------------------------------------|
| Connector A              | (2) DisplayPort 1.2 (20 pin) Male (1) USB Type-A (4 pin) USB 2.0 Male (1) 3.5 mm Mini-Jack (3 Position) Male |
| Connector B              | (2) DisplayPort 1.2 (20 pin) Male (1) USB Type-A (4 pin) USB 2.0 Male (1) 3.5 mm Mini-Jack (3 Position) Male |
| PHYSICAL CHARACTERISTICS |                                                                                                              |
| Cable Length             | 10 ft [3 m]                                                                                                  |
| Color                    | Black                                                                                                        |
| Product Weight           | 10 oz [283 g]                                                                                                |