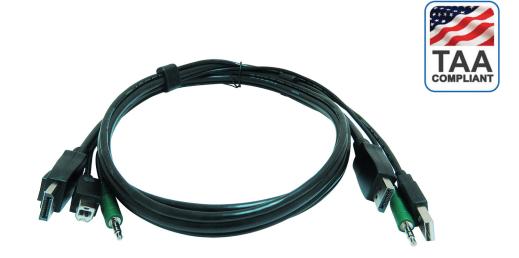

## 6 ft KVM USB Dual DisplayPort Cable with Audio

## **SPECIFICATIONS**

| CONNECTORS               |                                                                                                              |
|--------------------------|--------------------------------------------------------------------------------------------------------------|
| Connector A              | (2) DisplayPort 1.2 (20 pin) Male (1) USB Type-A (4 pin) USB 2.0 Male (1) 3.5 mm Mini-Jack (3 Position) Male |
| Connector B              | (2) DisplayPort 1.2 (20 pin) Male (1) USB Type-A (4 pin) USB 2.0 Male (1) 3.5 mm Mini-Jack (3 Position) Male |
| PHYSICAL CHARACTERISTICS |                                                                                                              |
| Cable Length             | 6 ft [1.8 m]                                                                                                 |
| Color                    | Black                                                                                                        |
| Product Weight           | 8.8 oz [250 g]                                                                                               |